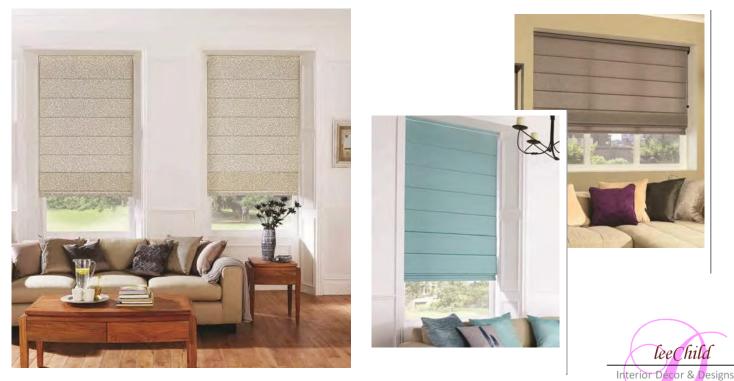

### stylish designs beautiful fabrics

The roman blind is a luxurious window dressing that will transform any interior design scheme.

This sumptuous range of fabrics is the very pinnacle of taste and elegance in a window furnishing.

Roman blinds can be used in any room of the house, whether you require a privacy blackout fabric for the bedroom or a light filtering fabric for the conservatory.

Our impressive roman collection presents:

- Stunning fabric designs
- A collection of colours to suit every palette
- Translucent fabrics to gently filter the sunshine
- Blackout fabrics to enhance privacy and sleep
- Energy saving fabrics to insulate your home