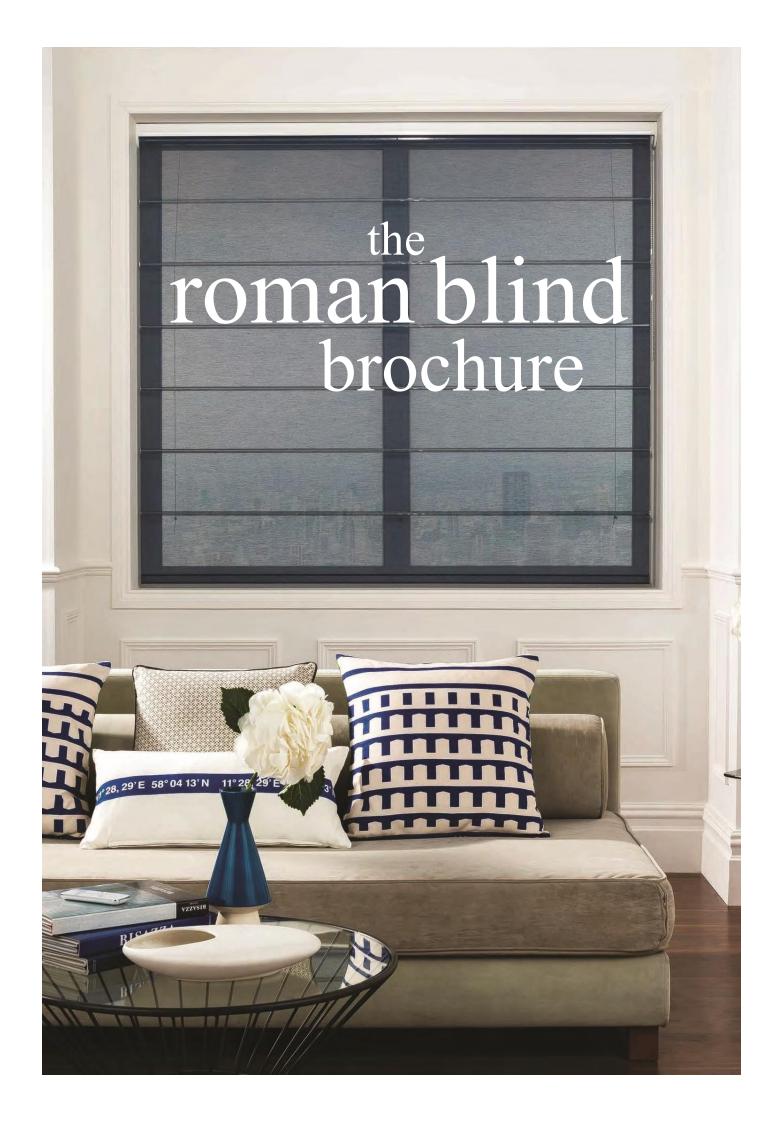

# xurious spaces

an impressive range of roman blind fabrics including dazzling metallics, stylish sheers, trendy textures and contemporary prints

### stylish designs beautiful fabrics

The roman blind is a luxurious window dressing that will transform any interior design scheme.

This sumptuous range of fabrics is the very pinnacle of taste and elegance in a window furnishing.

Roman blinds can be used in any room of the house, whether you require a privacy blackout fabric for the bedroom or a light filtering fabric for the conservatory.

Our impressive roman collection presents:

- Stunning fabric designs
- A collection of colours to suit every palette
- Translucent fabrics to gently filter the sunshine
- Blackout fabrics to enhance privacy and sleep
- Energy saving fabrics to insulate your home