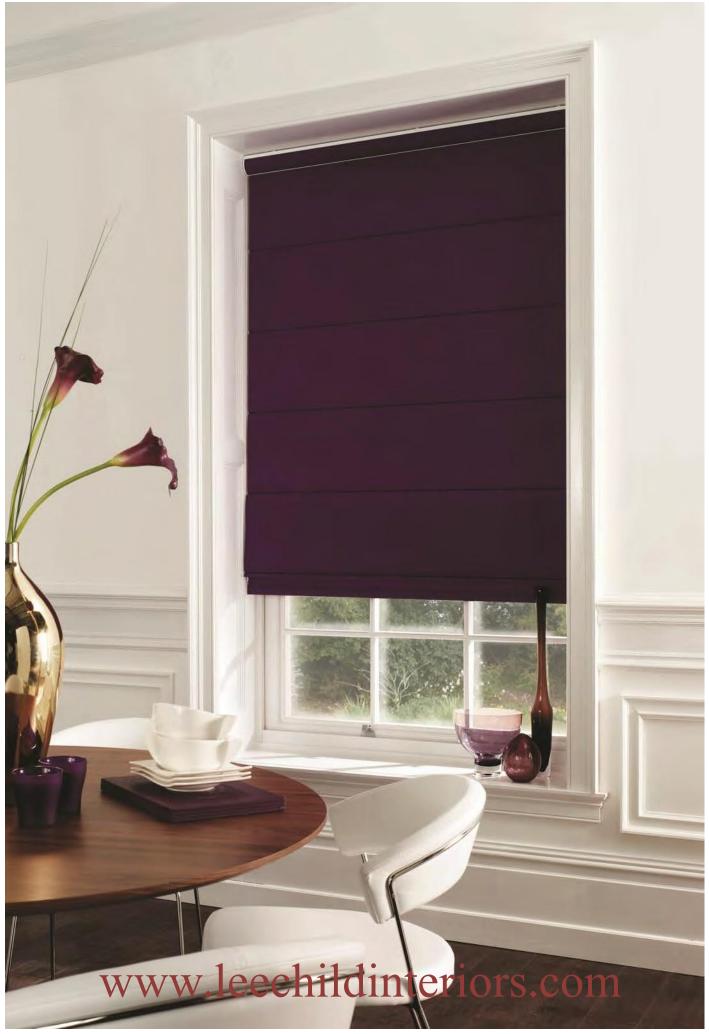

### stylish designs beautiful fabrics

The roman blind is a luxurious window dressing that will transform any interior design scheme.

This sumptuous range of fabrics is the very pinnacle of taste and elegance in a window furnishing.

Roman blinds can be used in any room of the house, whether you require a privacy blackout fabric for the bedroom or a light filtering fabric for the conservatory.

Our impressive roman collection presents:

## bespoke shading the very best quality

Enjoy the classic look of a roman blind with all the features of a modern product: contemporary clean lines, easy operation and complete child safety.

Each window blind is made to your individual requirements and the fabric and accessories you can choose from will allow you to create any type of mood or look that you desire to really reflect your personality.

Roman blinds are easily raised or lowered to provide you with the perfect control of the light. The blinds fit neatly against the window, enabling the blind to perform well both from a privacy perspective as well as from an insulation view point keeping you warmer in winter and cooler in summer.