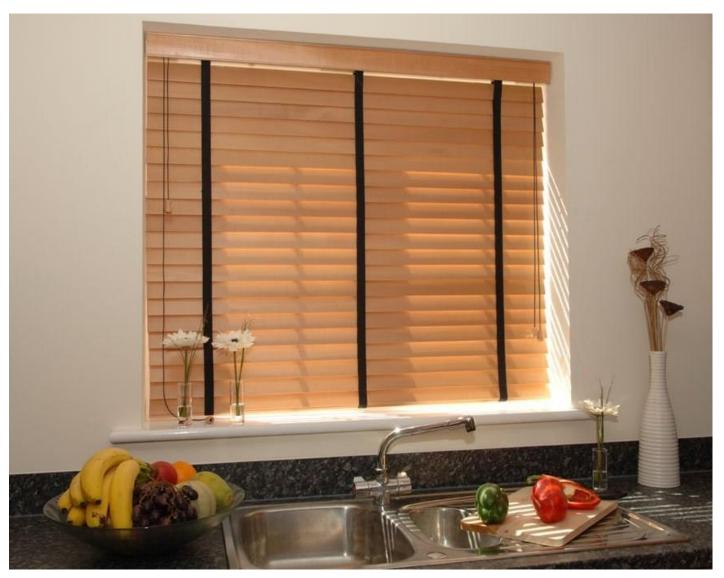

## stylish, simple & practical

This classic window blind style allows you to adjust lighting levels instantly by altering the angle of the slat. The slat is available in either wood for a more traditional feel or aluminium for a more contemporary look. There is a huge range of slat styles available in a range of exotic colours, subtle shades and dynamic effects.

Aluminium blinds are ideal for kitchens and bathrooms as the slats are waterproof and can easily be wiped clean.

offering an impressive range of venetian blind styles including stunning metallics & gorgeous gloss woods for you to choose from