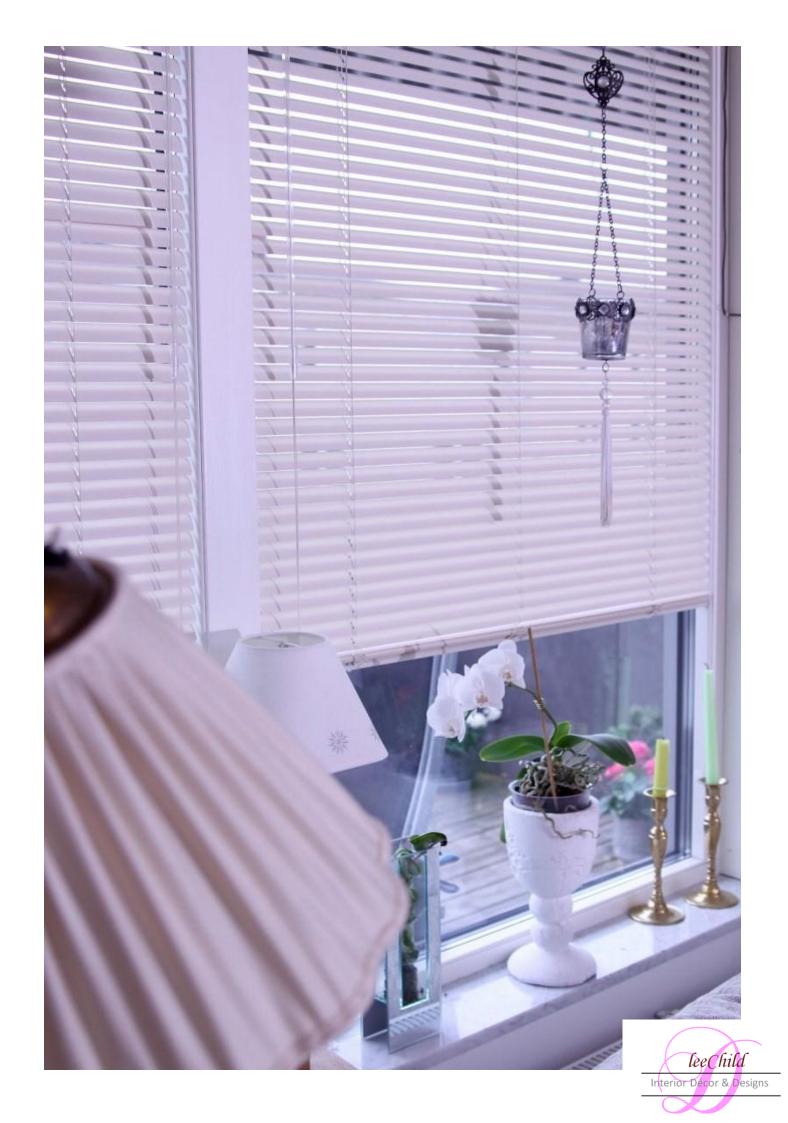

With venetian blinds you have the ultimate control over light and glare - minute adjustments as the day goes on enable you to have maximum light and visibility without discomfort.

Venetian blinds not only look great, they're practical too. With their simple, easy to use mechanism, finding your ideal light or privacy levels takes seconds.

Whether you want to keep it simple with a plain neutral colour, make an impact with a bright bold colour or be a little adventurous with a metallic or pearlescent finish, you are sure to find something to compliment any room in your home.