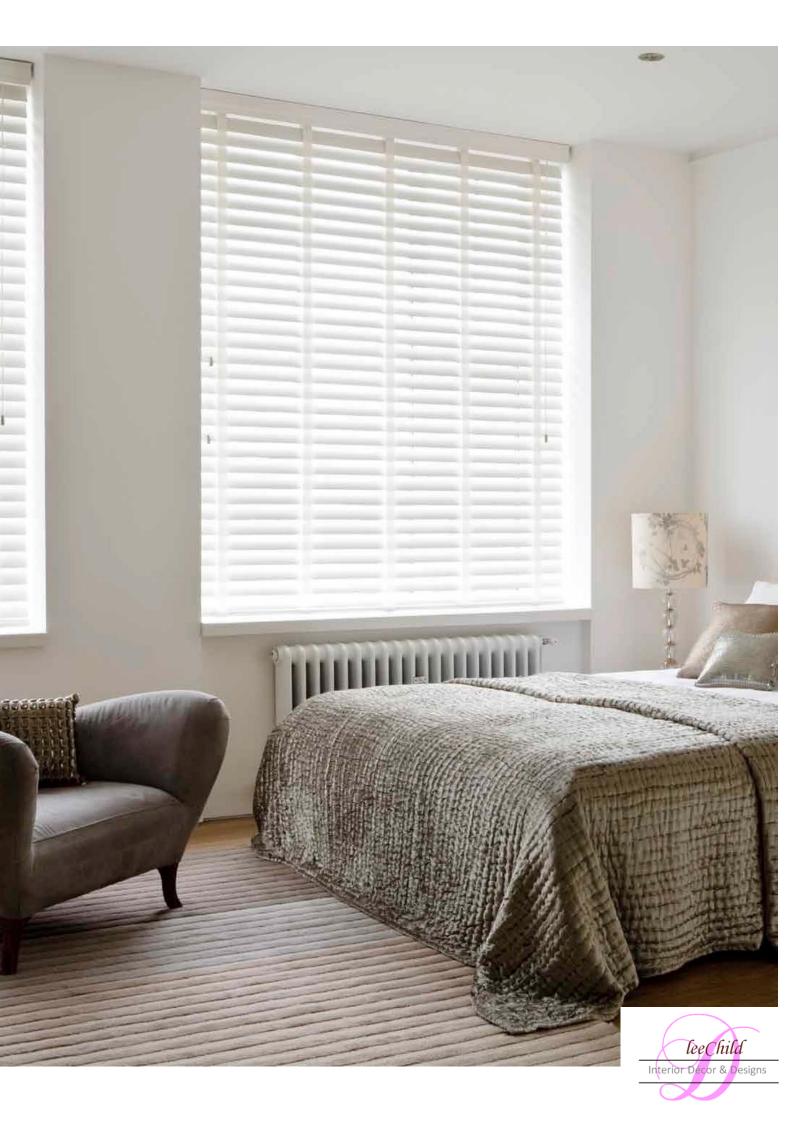

## classic and effective shading, venetian blinds are a stunning addition to the home

## stylish, simple & practical

This classic window blind style allows you to adjust lighting levels instantly by altering the angle of the slat. The slat is available in either wood for a more traditional feel or aluminium for a more contemporary look. There is a huge range of slat styles available in a range of exotic colours, subtle shades and dynamic effects.

Our venetian blind collection offers beautiful light control with a stunning range of fashionable colours, rich textures and exclusive designs to transform any window with a style that is completely your own.