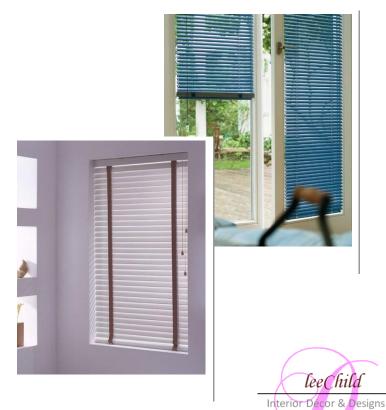

Aluminium blinds are ideal for kitchens and bathrooms as the slats are waterproof and can easily be wiped clean.

offering an impressive range of venetian blind styles including stunning metallics & gorgeous gloss woods for you to choose from

Whether you want to keep it simple with a plain neutral colour, make an impact with a bright bold colour or be a little adventurous with a metallic or pearlescent finish, you are sure to find something to compliment any room in your home.