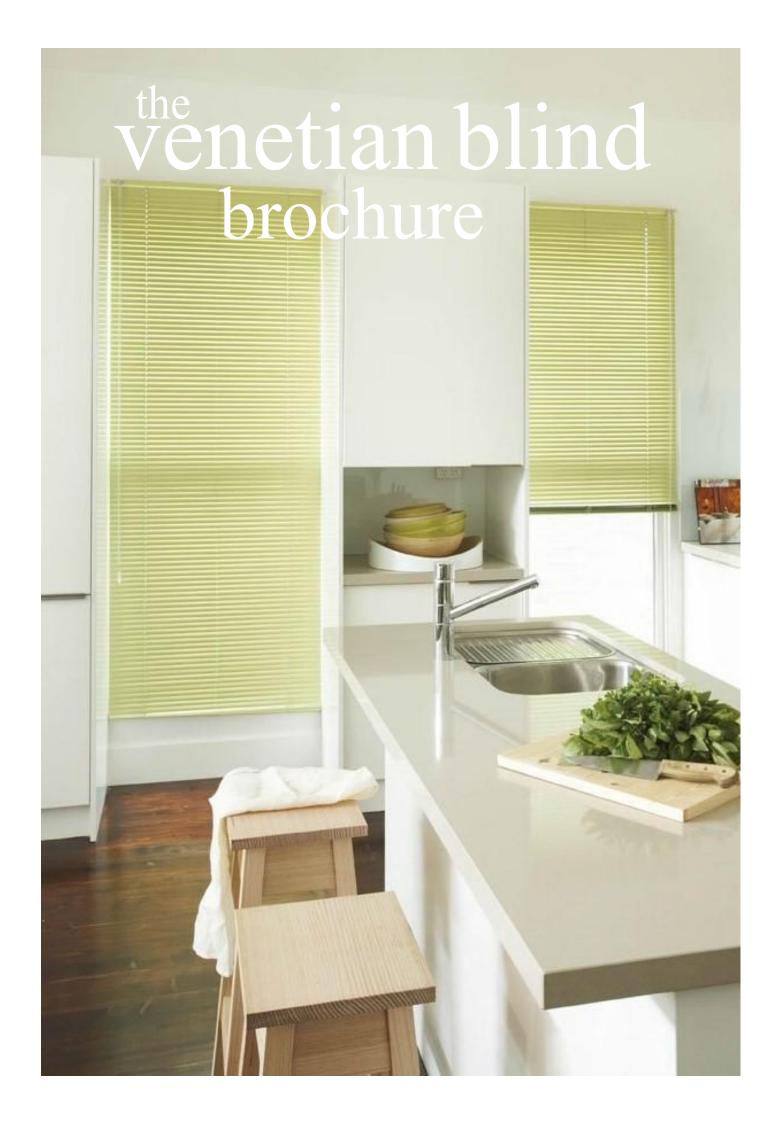

## classic and effective shading, venetian blinds are a stunning addition to the home

## stylish, simple & practical

This classic window blind style allows you to adjust lighting levels instantly by altering the angle of the slat. The slat is available in either wood for a more traditional feel or aluminium for a more contemporary look. There is a huge range of slat styles available in a range of exotic colours, subtle shades and dynamic effects.

Our venetian blind collection offers beautiful light control with a stunning range of fashionable colours, rich textures and exclusive designs to transform any window with a style that is completely your own.

Aluminium blinds are ideal for kitchens and bathrooms as the slats are waterproof and can easily be wiped clean.

offering an impressive range of venetian blind styles including stunning metallics & gorgeous gloss woods for you to choose from