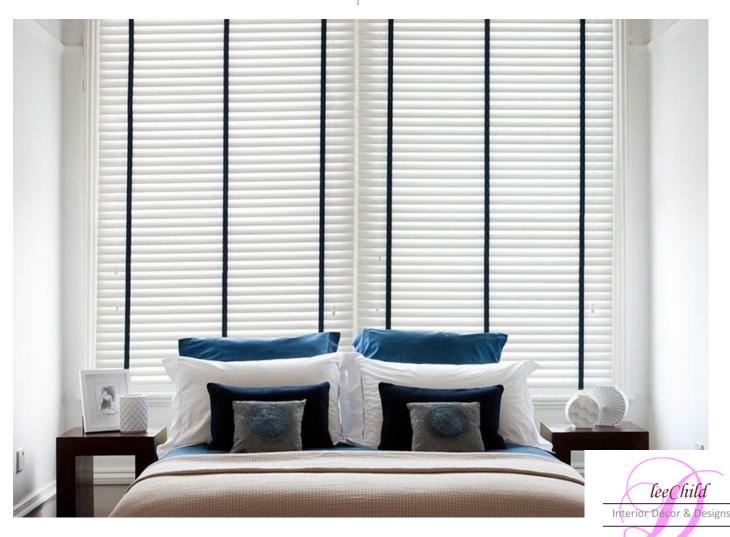

## stylish, simple & practical

This classic window blind style allows you to adjust lighting levels instantly by altering the angle of the slat. The slat is available in either wood for a more traditional feel or aluminium for a more contemporary look. There is a huge range of slat styles available in a range of exotic colours, subtle shades and dynamic effects.

Whether you want to keep it simple with a plain neutral colour, make an impact with a bright bold colour or be a little adventurous with a metallic or pearlescent finish, you are sure to find something to compliment any room in your home.