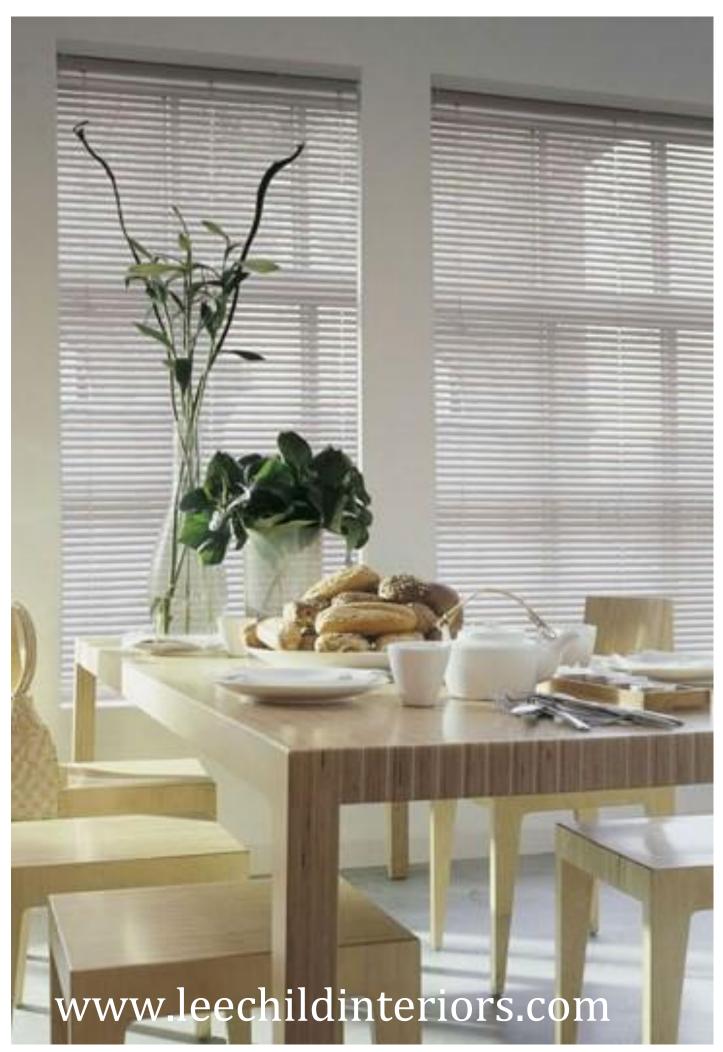

With venetian blinds you have the ultimate control over light and glare - minute adjustments as the day goes on enable you to have maximum light and visibility without discomfort.

Venetian blinds not only look great, they're practical too. With their simple, easy to use mechanism, finding your ideal light or privacy levels takes seconds.

Whether you want to keep it simple with a plain neutral colour, make an impact with a bright bold colour or be a little adventurous with a metallic or pearlescent finish, you are sure to find something to compliment any room in your home.