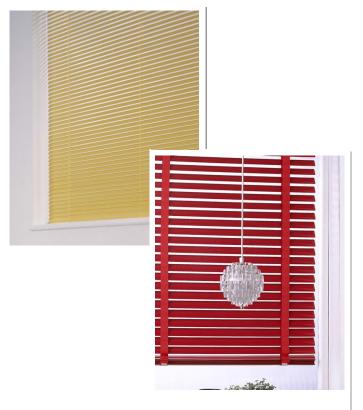

Whether you want to keep it simple with a plain neutral colour, make an impact with a bright bold colour or be a little adventurous with a metallic or pearlescent finish, you are sure to find something to compliment any room in your home.