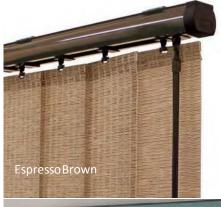

## choose a slimlinevogue premium headrail

Slimline Vogue operating systems feature finishes to maximise the impact of your louvre blinds, complimenting classical and contemporary furnishings for that finishing touch.

Select from Piano, Black, Champagne Gold, Brushed Aluminium, Ice White or Espresso Brown.

Slimline Vogue is a superior operating system that looks as good as it performs.

- □ Elegant round profile will complement design influences
- □Life cycle tested to provide trouble free operation for years to come
- ☐Contrasting or co-ordinating components allow further personalisation
- □Unique valance provides an opportunity to mix or match textiles and finishes to the operating system

## Our unique premium slimline vogue

headrails are the perfect finishing touch for your vertical blind