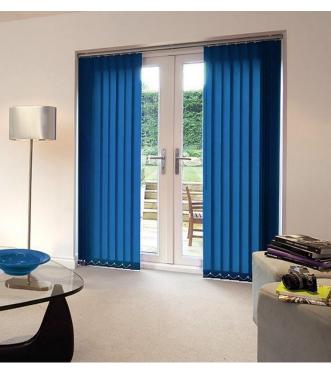

### Window blinds of pure distinction

Vertical blinds offer you maximum flexibility and creativity. The innovative design allows the louvres to be drawn neatly back to the side to offer clear views. The louvres can also be rotated through 180 degrees allowing the user to control light levels within any room, yet maintain privacy.

The vertical fabric range is an eclectic mix of beautiful jacquard weaves and designs in contemporary colourways, exotic grass effects, organic natural hues and luxury metallic lustres, all of which will create window blinds of pure distinction.