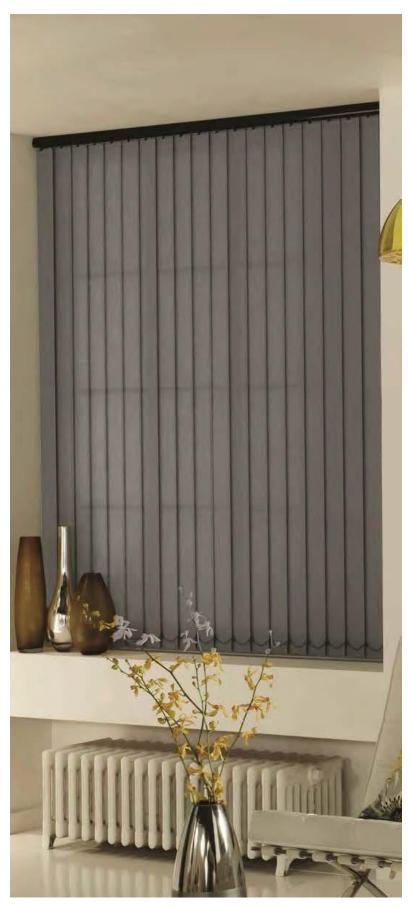

### Window blinds of pure distinction

Vertical blinds offer you maximum flexibility and creativity. The innovative design allows the louvres to be drawn neatly back to the side to offer clear views. The louvres can also be rotated through 180 degrees allowing the user to control light levels within any room, yet maintain privacy.

The vertical fabric range is an eclectic mix of beautiful jacquard weaves and designs in contemporary colourways, exotic grass effects, organic natural hues and luxury metallic lustres, all of which will create window blinds of pure distinction.