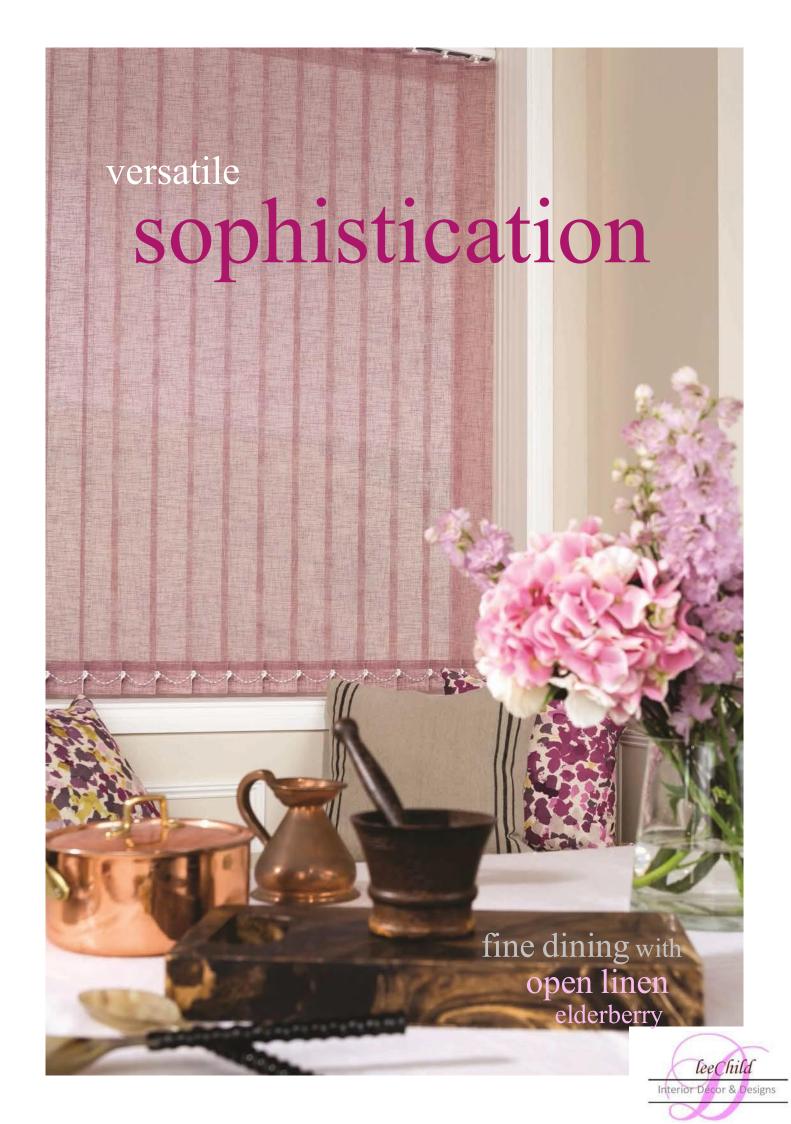

The vertical fabric range is an eclectic mix of beautiful jacquard weaves and designs in contemporary colourways, exotic grass effects, organic natural hues and luxury metallic lustres, all of which will create window blinds of pure distinction.

Our vertical blind fabrics also feature special finishes which allow them to be easily maintained to keep your blinds looking great for many years to come