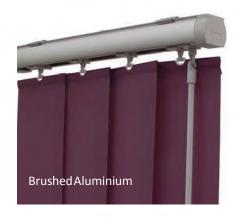

## choose a slimlinevogue premium headrail

Slimline Vogue operating systems feature finishes to maximise the impact of your louvre blinds, complimenting classical and contemporary furnishings for that finishing touch.

Select from Piano, Black, Champagne Gold, Brushed Aluminium, Ice White or Espresso Brown.

Slimline Vogue is a superior operating system that looks as good as it performs.

- □ Elegant round profile will complement design influences
- □Life cycle tested to provide trouble free operation for years to come
- ☐Contrasting or co-ordinating components allow further personalisation
- □Unique valance provides an opportunity to mix or match textiles and finishes to the operating system

## Our unique premium slimline vogue

headrails are the perfect finishing touch for your vertical blind