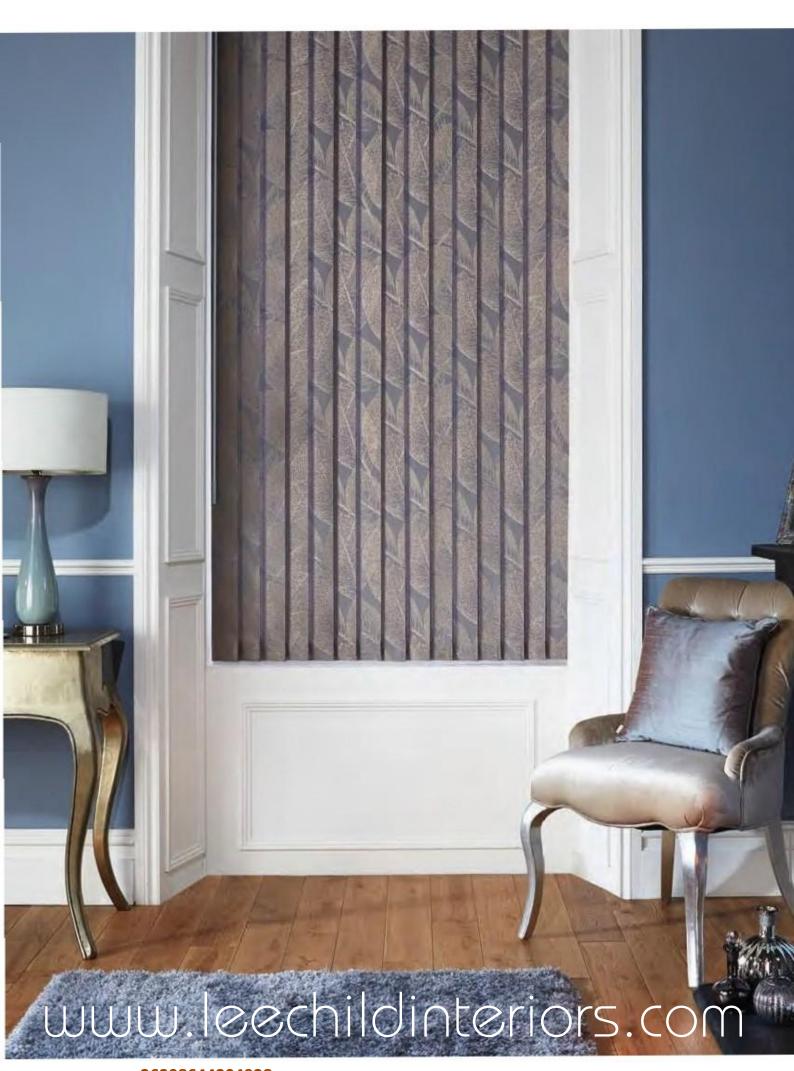

### Window blinds of pure distinction

Vertical blinds offer you maximum flexibility and creativity. The innovative design allows the louvres to be drawn neatly back to the side to offer clear views. The louvres can also be rotated through 180 degrees allowing the user to control light levels within any room, yet maintain privacy.

The vertical fabric range is an eclectic mix of beautiful jacquard weaves and designs in contemporary colourways, exotic grass effects, organic natural hues and luxury metallic lustres, all of which will create window blinds of pure distinction.