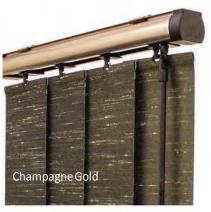

## choose a slimlinevogue premium headrail

Slimline Vogue operating systems feature finishes to maximise the impact of your louvre blinds, complimenting classical and contemporary furnishings for that finishing touch.

Select from Piano, Black, Champagne Gold, Brushed Aluminium, Ice White or Espresso Brown.

Slimline Vogue is a superior operating system that looks as good as it performs.

- □ Elegant round profile will complement design influences
- □Life cycle tested to provide trouble free operation for years to come
- ☐Contrasting or co-ordinating components allow further personalisation
- □Unique valance provides an opportunity to mix or match textiles and finishes to the operating system

## Our unique premium slimline vogue

headrails are the perfect finishing touch for your vertical blind