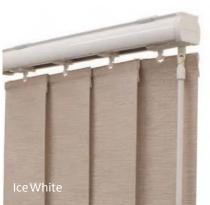

## choose a slimlinevogue premium headrail

Slimline Vogue operating systems feature finishes to maximise the impact of your louvre blinds, complimenting classical and contemporary furnishings for that finishing touch.

Select from Piano, Black, Champagne Gold, Brushed Aluminium, Ice White or Espresso Brown.

Slimline Vogue is a superior operating system that looks as good as it performs.

- □ Elegant round profile will complement design influences
- □Life cycle tested to provide trouble free operation for years to come
- ☐Contrasting or co-ordinating components allow further personalisation
- □Unique valance provides an opportunity to mix or match textiles and finishes to the operating system

## Our unique premium slimline vogue

headrails are the perfect finishing touch for your vertical blind