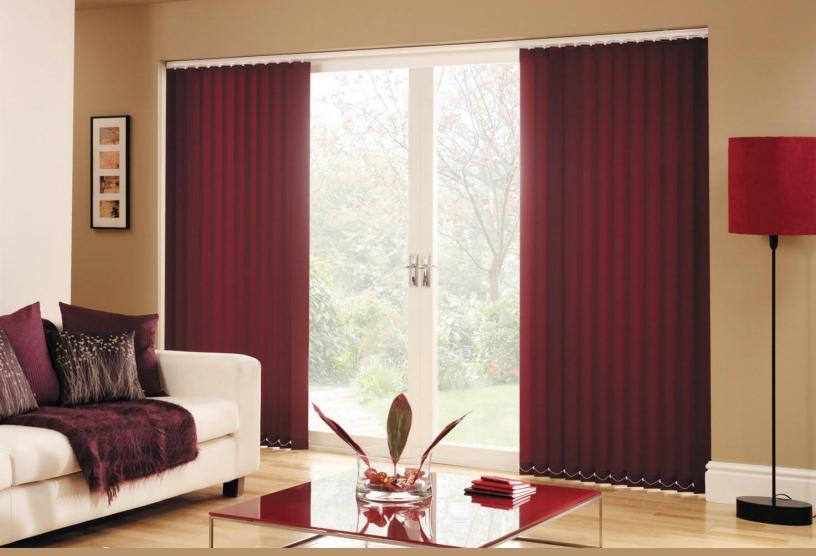

### Window blinds of pure distinction

Vertical blinds offer you maximum flexibility and creativity. The innovative design allows the louvres to be drawn neatly back to the side to offer clear views. The louvres can also be rotated through 180 degrees allowing the user to control light levels within any room, yet maintain privacy.

The vertical fabric range is an eclectic mix of beautiful jacquard weaves and designs in contemporary colourways, exotic grass effects, organic natural hues and luxury metallic lustres, all of which will create window blinds of pure distinction.