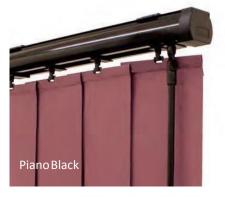

## choose a slimlinevogue premium headrail

Slimline Vogue operating systems feature finishes to maximise the impact of your louvre blinds, complimenting classical and contemporary furnishings for that finishing touch.

Select from Piano, Black, Champagne Gold, Brushed Aluminium, Ice White or Espresso Brown.

Slimline Vogue is a superior operating system that looks as good as it performs.

- □ Elegant round profile will complement design influences
- □Life cycle tested to provide trouble free operation for years to come
- ☐Contrasting or co-ordinating components allow further personalisation
- □Unique valance provides an opportunity to mix or match textiles and finishes to the operating system