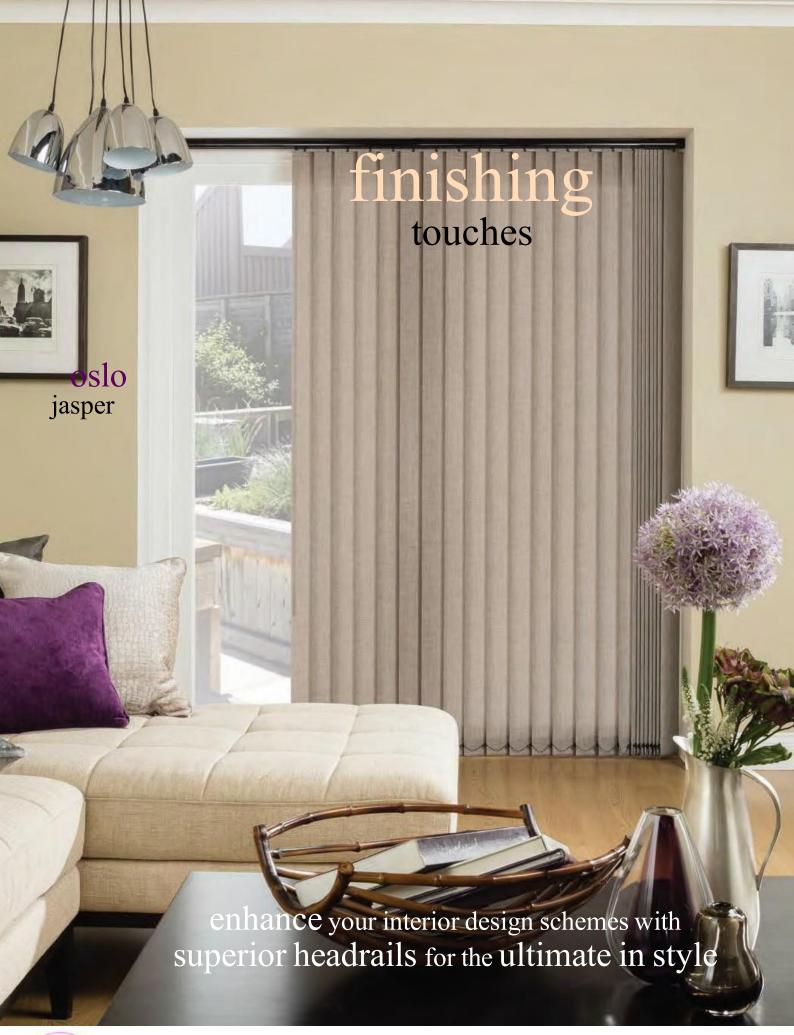

## choose a slimlinevogue premium headrail

Slimline Vogue operating systems feature finishes to maximise the impact of your louvre blinds, complimenting classical and contemporary furnishings for that finishing touch.

## Our unique premium slimline vogue

headrails are the perfect finishing touch for your vertical blind