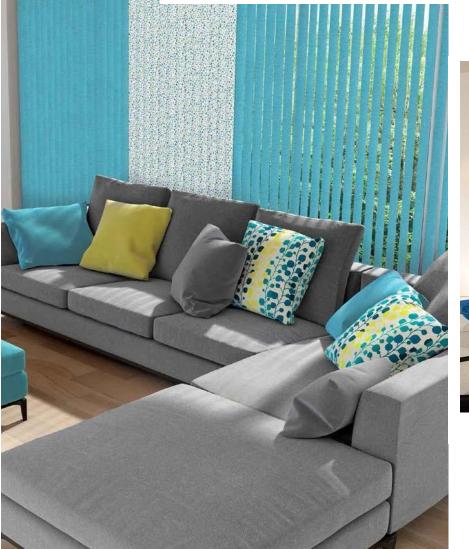

The vertical fabric range is an eclectic mix of beautiful jacquard weaves and designs in contemporary colourways, exotic grass effects, organic natural hues and luxury metallic lustres, all of which will create window blinds of pure distinction.

#### gorgeous fabrics and finishing touches to suit

curiosity does to, which is why we make child safety our priority. All blinds are designed to be inherently child safe and we recommend wand operation for vertical blinds.